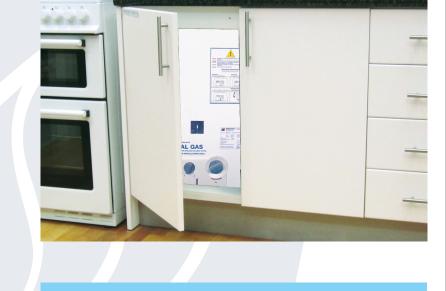

- \* Designed for a unique application.
- Located internally (secured).
- \* Ideal for multi story buildings.
- \* Can be installed in a kitchen cupboard.
- \* The heater is completely sealed.
- \* Draws no air from inside.
- \* Expels burnt gases to the atmosphere.