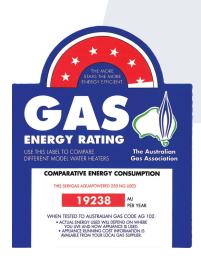

## **TECHNICAL DATA**

**Natural Gas Gas Type Technical Heat Input** 68 Mj/hr Water Flow rate raised 8.4 L/min Water Pressure KPA, 30min to 800 max **Burner Injectors (12) @** 1.20mm Pilot Injector (1) @ 0.56mm **Gas Pressure** Inlet 1.13 Kpa Burner 0.80Kpa **Annual Energy Consumption (Mj/year)** 19238 **Energy Star Rating** 5.8 **Red Band Shading (Degrees)** 173.3 Hot Water Output @ max gas rate 15.1kW Hot Water Output @ min gas rate 7.8kW