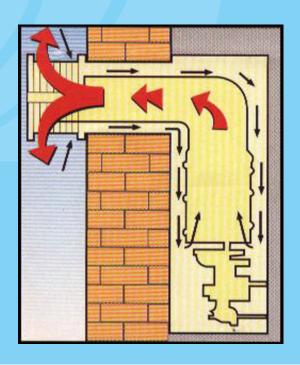

## A WATER SYSTEM WITH A DIFFERENCE

- \* The Servgas AQUA POWERED system.
- \* Delivers hot water 24/hrs 7days a week.
- \* Never running out of hot water.
- \* No wasted energy in storing hot water.
- \* Sufficient hot water for multi tap installation.
- \* Can be installed in a single dwelling.
- \* Ideal for multi floor buildings.
- \* Installed from inside the building.
- \* Room seal balanced flue system.
- \* Draws air for combustion and expels all burnt gases through the same flue terminal.

- \* Designed for a unique application.
- Located internally (secured).
- \* Ideal for multi story buildings.
- \* Can be installed in a kitchen cupboard.
- \* The heater is completely sealed.
- \* Draws no air from inside.
- \* Expels burnt gases to the atmosphere.