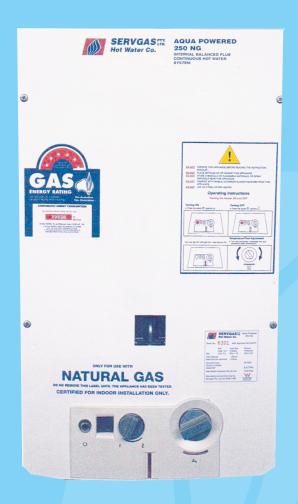

**AQUA POWERED** - 250NG INTERNAL BALANCED FLUE CONTINUOUS HOT WATER SYSTEM

## **TECHNICAL DATA**

**Natural Gas Gas Type Technical Heat Input** 68 Mj/hr Water Flow rate raised 8.4 L/min Water Pressure KPA, 30min to 800 max **Burner Injectors (12) @** 1.20mm Pilot Injector (1) @ 0.56mm **Gas Pressure** Inlet 1.13 Kpa Burner 0.80Kpa **Annual Energy Consumption (Mj/year)** 19238 **Energy Star Rating** 5.8 **Red Band Shading (Degrees)** 173.3 Hot Water Output @ max gas rate 15.1kW Hot Water Output @ min gas rate 7.8kW