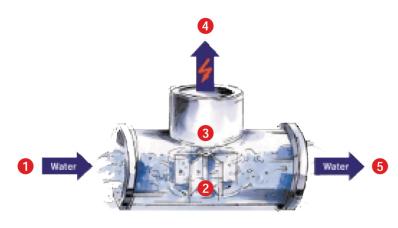

## WHO SAID WATER CAN'T LIGHT GAS???

- 1. Water enters the AQUA POWERED generator.
- 2. The turbine spins with water pressure.
- 3. A spark is generated by the turbine.
- 4. The spark ignites the main burner.
- 5. The water continues heat exchange and is heated.